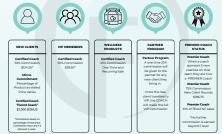

## FASTer Way Certified Coach Commission Structure

| 8                                                                                                  | 83                                            |                                                   |                                                                                              |
|----------------------------------------------------------------------------------------------------|-----------------------------------------------|---------------------------------------------------|----------------------------------------------------------------------------------------------|
| NEW CLIENTS                                                                                        | VIP MEMEBERS                                  | WELLNESS                                          | PREMIER COACH<br>STATUS                                                                      |
| Certified Coach<br>50% Commission<br>\$124.50*                                                     | Certified Coach<br>50% Commission<br>\$39.50* | Certified Coach<br>25% Commission<br>One-Time and | Premier Coach<br>When a coach<br>sponsors 5 new<br>coaches on thier                          |
| Micro-<br>Commitment<br>Percentage of<br>Product as stated.<br>Price Varies                        |                                               | Recurring Sale                                    | team they are now<br>a PREMIER Coach<br>Premier Coach<br>75% Commission<br>New Client Rounds |
| Certified Coach<br>"Parent Coach"<br>\$1,000 BONUS                                                 |                                               |                                                   | \$186.75<br>Premier Coach<br>10% of TEAM NC sales                                            |
| *Commission based on<br>percentage of total price.<br>Commission may vary if a<br>chicken the used |                                               |                                                   | "No further<br>commission is earned<br>beyond 1 level                                        |